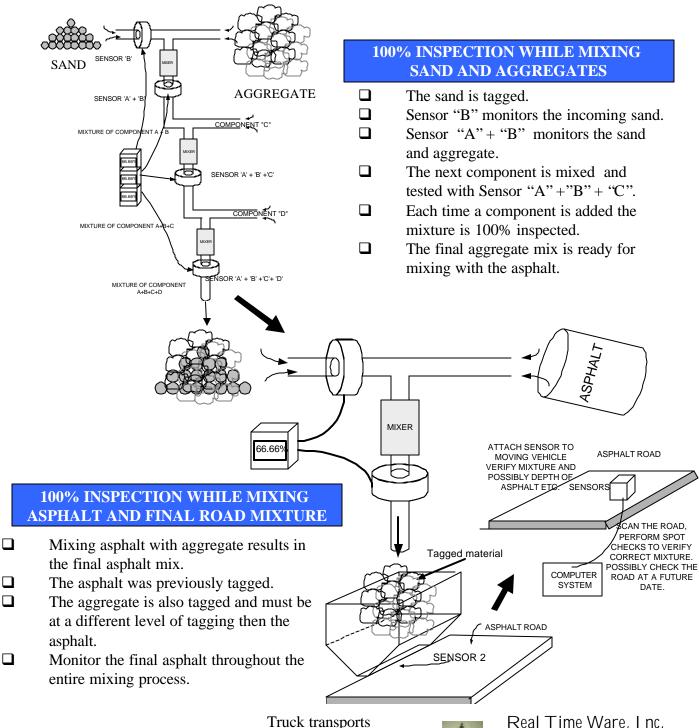

## FMT3000 FERROMAGNETIC TAGGING OF ASPHALT

asphalt, another Sensor "2" monitors the dispensing.

Real Time Ware, Inc. NEW BALTIMORE, MI 48047 586-725-8850

email: Info@realtimewareinc.com www.realtimewareinc.com