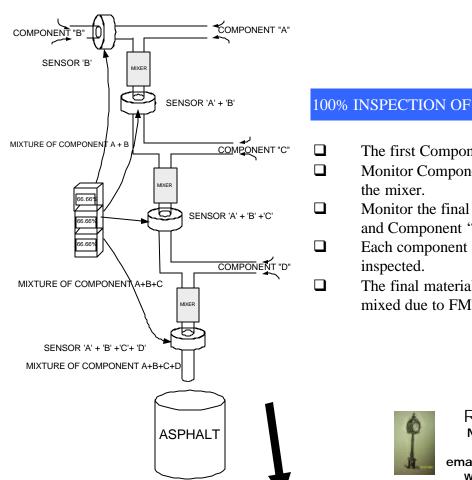

### 100% INSPECTION OF ASPHALT MIXING

- The first Component, "B" is tagged.
- Monitor Component "B" before it enters
- Monitor the final mix of Component "A" and Component "B".
- Each component added will be 100%
- The final material, asphalt, is accurately mixed due to FMT3000.